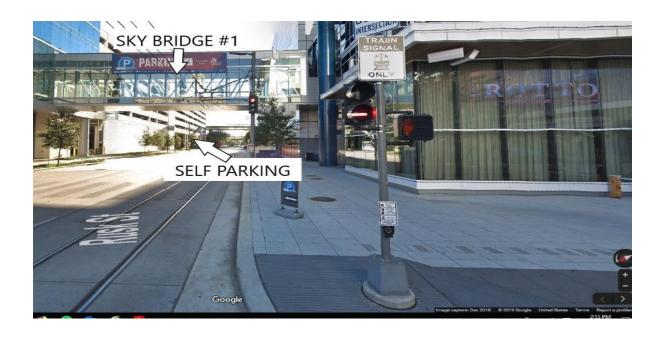

# SELF PARKING

1) As you go down on Rusk St., towards the 69 FWY, you will pass Sky Bridge #1 (See picture above) and the entrance will be on your left. (Picture Below shows how the entrance looks.)