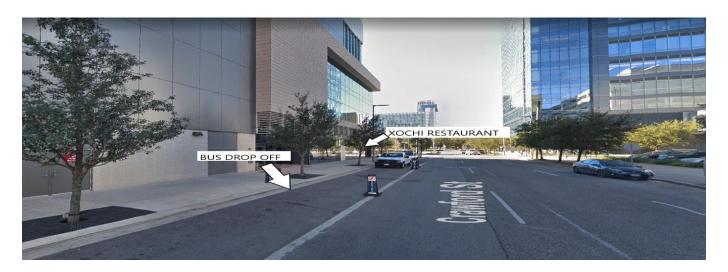

## **BUS DROP OFF**

1) The bus drop off is located on Crawford St., before Rusk St. The picture above shows you Crawford St. and Walker St.

2) The picture above shows location if you were on Crawford St. passing Walker St.