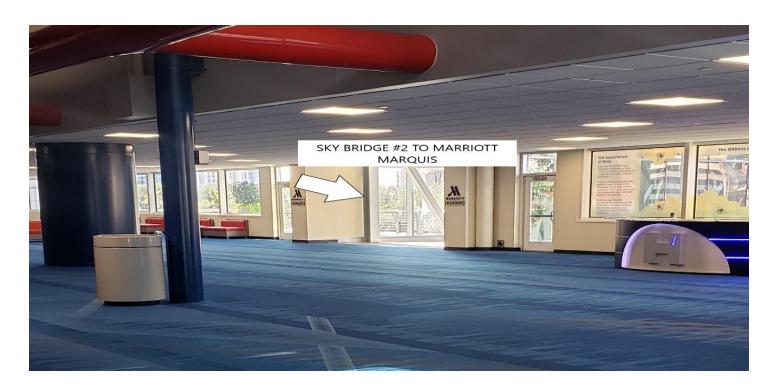

- 3) Once you have crossed Sky Bridge #1 you will have arrived to G.R.B. Convention Center.
- 4) Sky Bridge #2 will be to the right, and if you are facing Sky Bridge #2, on the right hand side you will see the Marriott Marquis logo, as shown in the above picture.
- 5) You will take the bridge and arrive on the  $2^{nd}$  floor of the hotel (Picture Below). Lobby will be on the  $1^{st}$  floor.