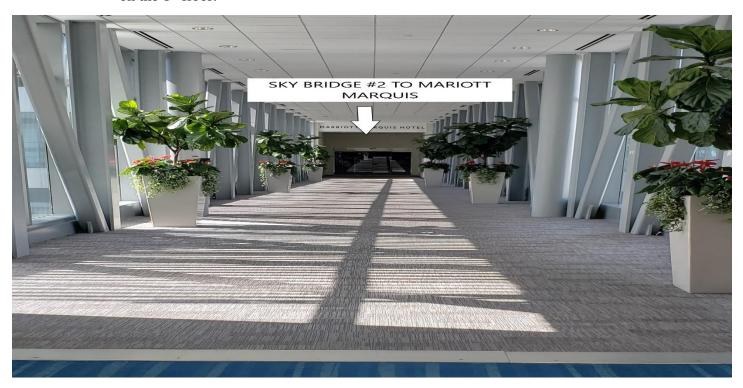

- 3) Once you have crossed Sky Bridge #1 you will have arrived to G.R.B. Convention Center.
- 4) Sky Bridge #2 will be to the right, and if you are facing Sky Bridge #2, on the right hand side you will see the Marriott Marquis logo, as shown in the above picture.
- 5) You will take the bridge and arrive on the  $2^{nd}$  floor of the hotel (Picture Below). Lobby will be on the  $1^{st}$  floor.