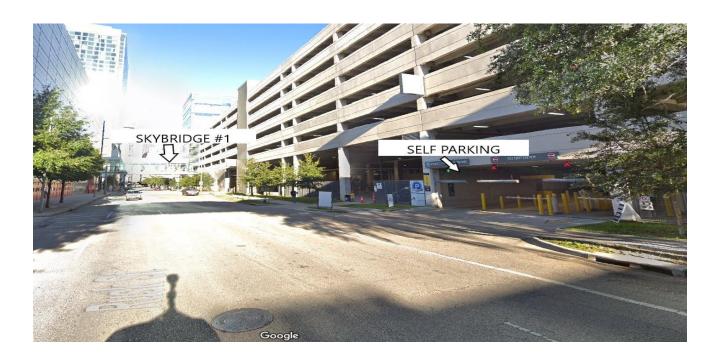

## **HOTEL ACCESS**

- 1) You may gain access from self-parking through Sky Bridge #1 and 2. (Picture above)
- 2) To gain access to Sky Bridge # 1, you must take the elevator, stairs, or escalator to the second floor.
  The picture below, shows you the entrance of Sky Bridge #1 from the elevators and if you were to take the escalator from the 1<sup>st</sup> floor.