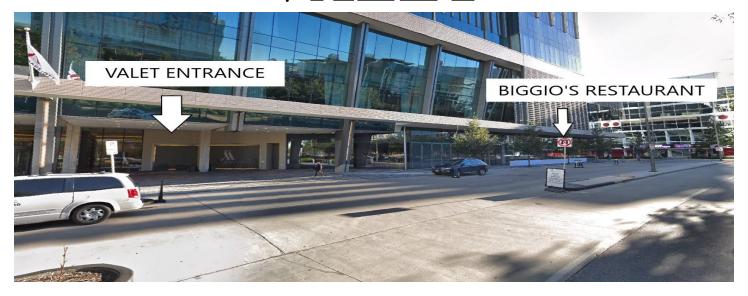

## **VALET**

1) The Main entrance to the Hotel and valet may be accessed on Walker St. (Making a right), and McKinney St (Making a Left).