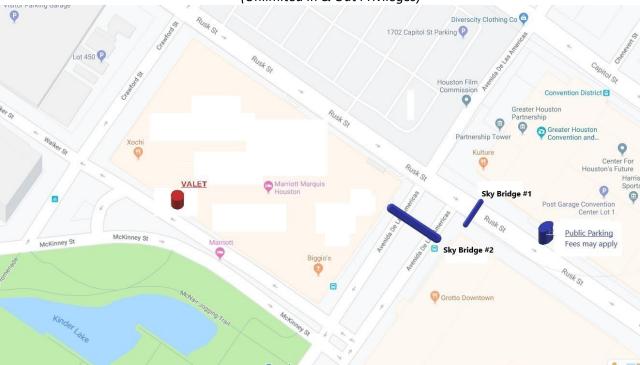

Hotel Self-Parking located in the Avenida North Parking Garage with entrances via Rusk & Capitol Streets.

Access Hotel and Convention Center via Sky Bridge on 2nd Floor.

<sup>\*</sup>Any guests who choose to self-park must inform front desk. The guest key card will be enabled at Check-In to access garage.

## **VALET**

1) The Main entrance to the Hotel and valet may be accessed on Walker St. (Making a right), and McKinney St (Making a Left).

## **BUS DROP OFF**

1) The bus drop off is located on Crawford St., before Rusk St. The picture above shows you Crawford St. and Walker St.

2) The picture above shows location if you were on Crawford St. passing Walker St.