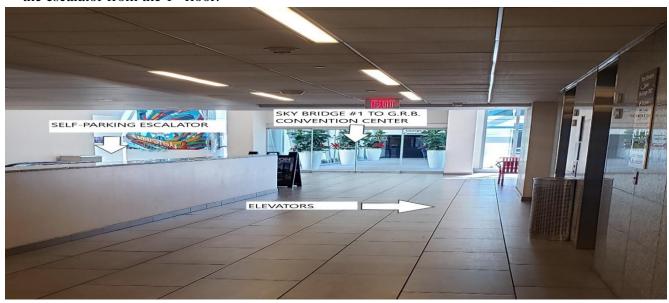

## **HOTEL ACCESS**

- 1) You may gain access from self-parking through Sky Bridge #1 and 2. (Picture above)
- 2) To gain access to Sky Bridge # 1, you must take the elevator, stairs, or escalator to the second floor.
  The picture below, shows you the entrance of Sky Bridge #1 from the elevators and if you were to take the escalator from the 1<sup>st</sup> floor.