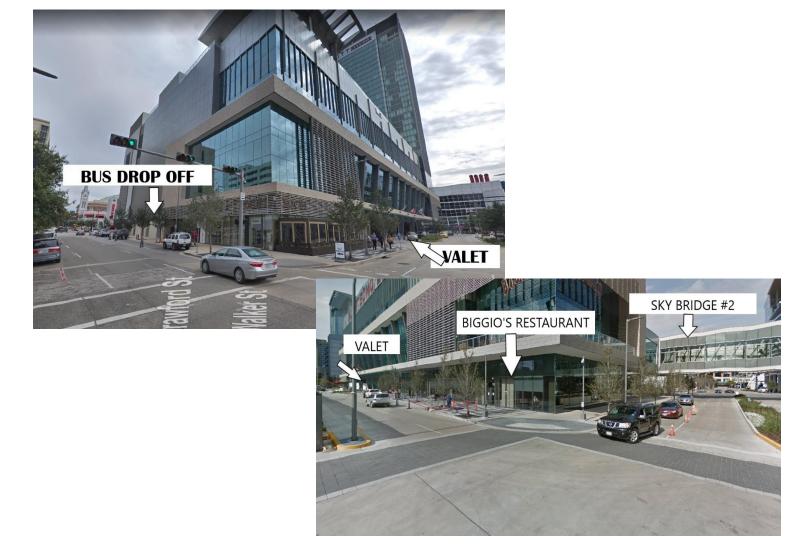

- 3) Once you have crossed Sky Bridge #1 you will have arrived to G.R.B. Convention Center.
- 4) Sky Bridge #2 will be to the right, and if you are facing Sky Bridge #2, on the right hand side you will see the Marriott Marquis logo, as shown in the above picture.
- 5) You will take the bridge and arrive on the  $2^{nd}$  floor of the hotel (Picture Below). Lobby will be on the  $1^{st}$  floor.

## **VALET**

1) The Main entrance to the Hotel and valet may be accessed on Walker St. (Making a right), and McKinney St (Making a Left).

## **BUS DROP OFF**

1) The bus drop off is located on Crawford St., before Rusk St. The picture above shows you Crawford St. and Walker St.

2) The picture above shows location if you were on Crawford St. passing Walker St.