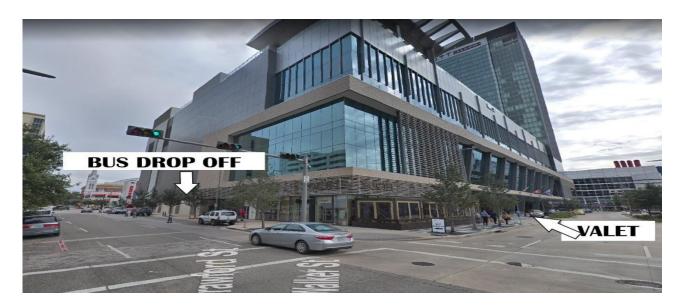

## **VALET**

1) The Main entrance to the Hotel and valet may be accessed on Walker St. (Making a right), and McKinney St (Making a Left).

## **BUS DROP OFF**

1) The bus drop off is located on Crawford St., before Rusk St. The picture above shows you Crawford St. and Walker St.

2) The picture above shows location if you were on Crawford St. passing Walker St.