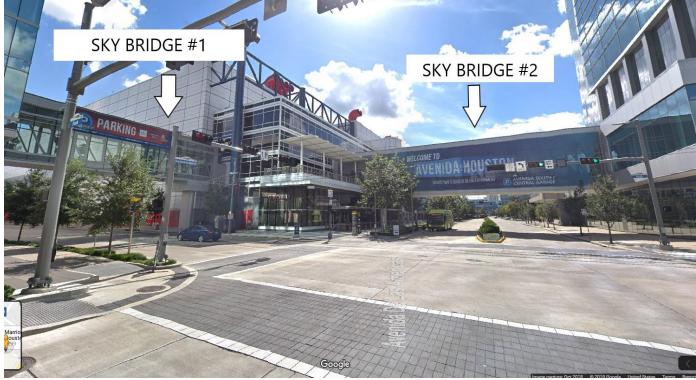

## **HOTEL ACCESS**

- 1) You may gain access from self-parking through Sky Bridge #1 and 2. (Picture above)
- 2) To gain access to Sky Bridge # 1, you must take the elevator, stairs, or escalator to the second floor.
  The picture below, shows you the entrance of Sky Bridge #1 from the elevators and if you were to take the escalator from the 1<sup>st</sup> floor.

- 3) Once you have crossed Sky Bridge #1 you will have arrived to G.R.B. Convention Center.
- 4) Sky Bridge #2 will be to the right, and if you are facing Sky Bridge #2, on the right hand side you will see the Marriott Marquis logo, as shown in the above picture.
- 5) You will take the bridge and arrive on the  $2^{nd}$  floor of the hotel (Picture Below). Lobby will be on the  $1^{st}$  floor.